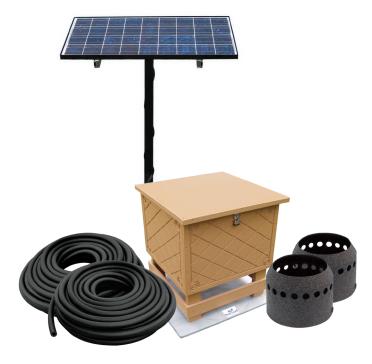

## SOLAER® SB1 AND SB2 PATENTED SOLAR AERATION SYSTEM

The Keeton Industries Solaer series of solar powered lake bed aeration systems are the ideal choice for remote ponds and lakes where power is not available or for an environmentally conscious solution. The SB-1 and SB-2 are effective in aerating ponds and lakes up to 2 surface acres in size. These systems come complete with a high efficiency solar panel, charge control system, battery backup, EcoFlow energy efficient compressor, high volume cooling fans, programmable digital timer and a fully adjustable aluminum manifold housed in attractive, 100% recycled plastic cabinet. Duraplate self-cleaning, nonclogging membrane diffusers emit millions of tiny bubbles that increase dissolved oxygen levels while eliminating stratification, improving water quality and clarity.

#### **The Cabinet**

- 100% recycled plastic cabinet
- 20"W x 24"L x 27" T
- 37cfm cooling blower
- Two 2 Valve Adjustable Manifolds
- Programmable Digital Timer
- Sound reduction package
- 1" ASTM certified Acoustical Foam
- Charge Control System
- Dual EcoFlow 24V Compressors
- 24 V High Efficiency Solar Panel

#### The Tubing

- Self-weighted
- 1/2" I.D. with 1/4" sidewalls
- Fishhook resistant
- Will not kink or break
- Available in 100' and 500' lengths
- 15 year warranty

### The Diffuser

- Self-cleaning
- Non-clogging
- Self-weighted
- Fishhook resistant
- High Oxygen transfer
- Lifetime warranty

| Model | Features                     |
|-------|------------------------------|
| SB-1  | 1 Diffuser                   |
| SB-1B | 1 Diffuser & 100' of Tubing  |
| SB-2  | 2 Diffusers                  |
| SB-2B | 2 Diffusers & 200' of Tubing |