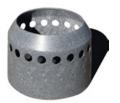

### The Diffuser

- Self-cleaning
- Non-clogging
- Self-weighted
- Fishhook resistant
- High Oxygen transfer
- Lifetime warranty

| Model | Features                     |
|-------|------------------------------|
| SB-1  | 1 Diffuser                   |
| SB-1B | 1 Diffuser & 100' of Tubing  |
| SB-2  | 2 Diffusers                  |
| SB-2B | 2 Diffusers & 200' of Tubing |