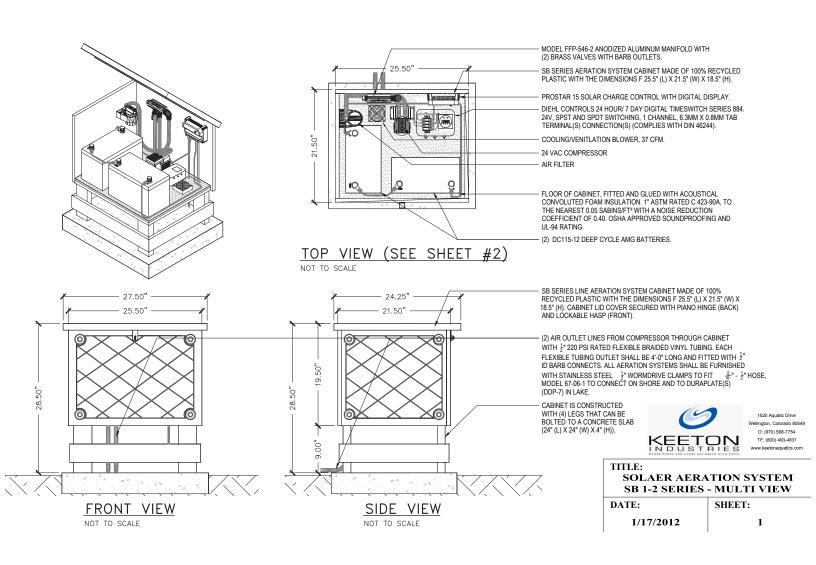

#### **The Cabinet**

- 100% recycled plastic cabinet
- 20"W x 24"L x 27" T
- 37cfm cooling blower
- Two 2 Valve Adjustable Manifolds
- Programmable Digital Timer
- Sound reduction package
- 1" ASTM certified Acoustical Foam
- Charge Control System
- Dual EcoFlow 24V Compressors
- 24 V High Efficiency Solar Panel